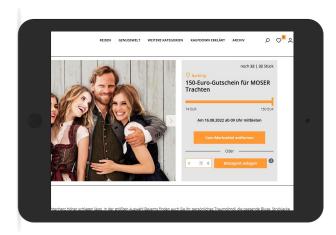

#### For reverse auctions:

- The starting price is the retail price.
- The price decreases at short intervals until someone makes a purchase.
- The interval of price reduction, timing, and discounting can be individually adjusted.