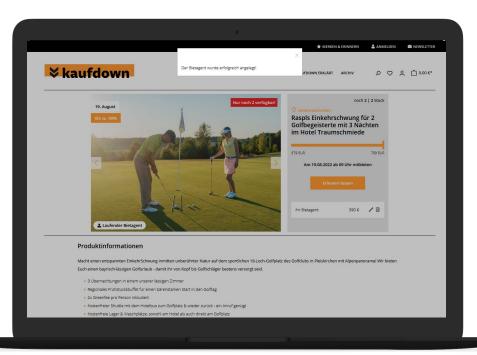

### **BID AGENT AND BOOKMARKING AUCTIONS**

- The Bid Agent: End users can set prices and have the Bid Agent bid for them.
- Mark auctions and never miss a Kaufdown again.